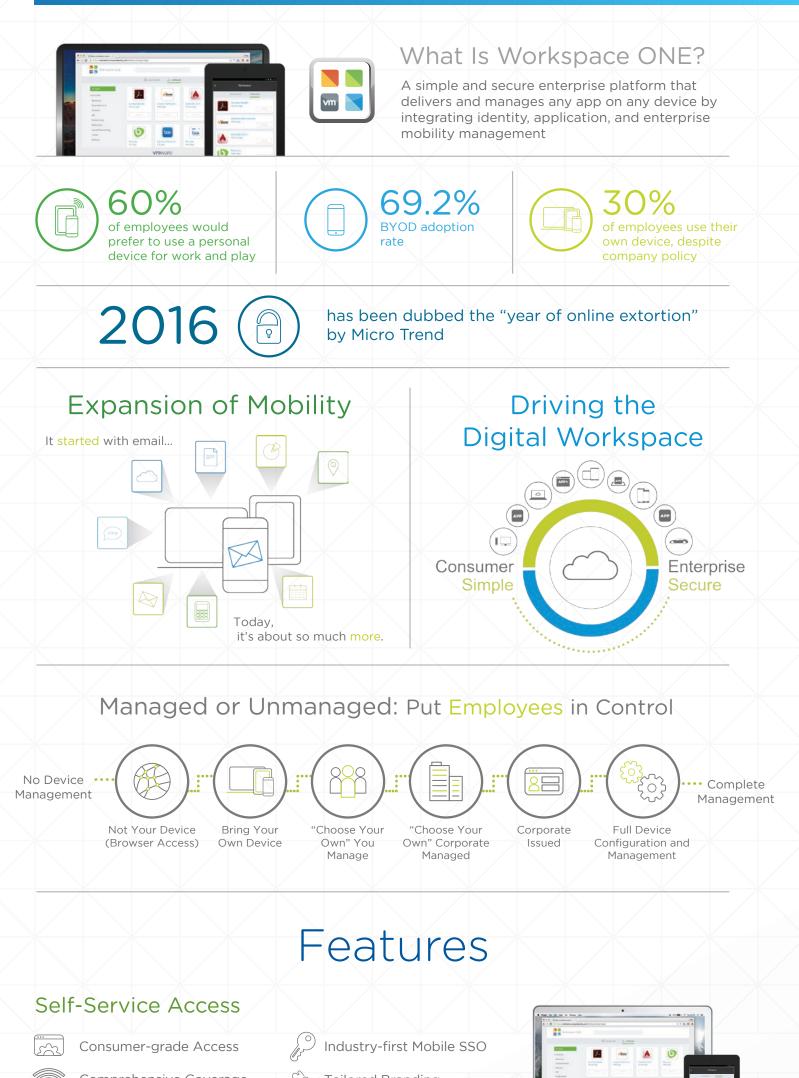

## VMware<sup>®</sup> Workspace<sup>™</sup> ONE<sup>™</sup>

One Experience, any Device