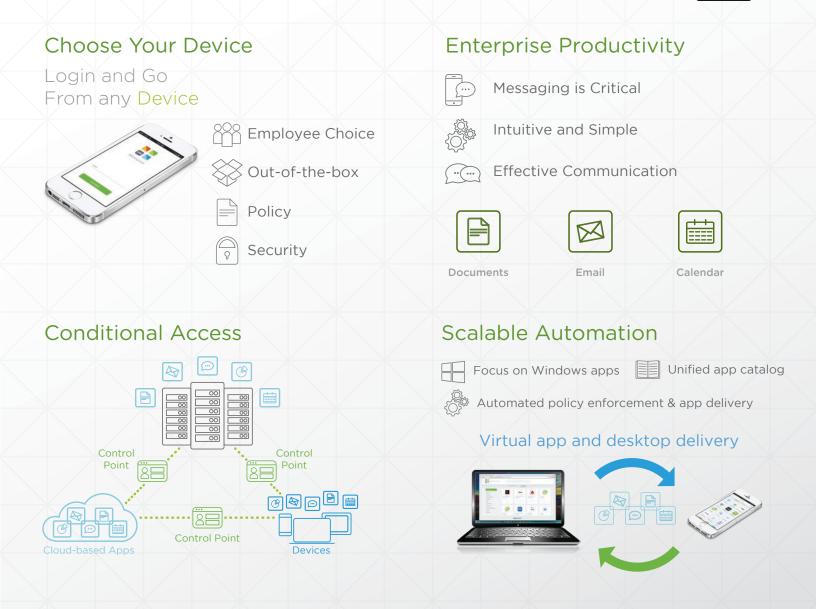

## VMware<sup>®</sup> Workspace<sup>™</sup> ONE<sup>™</sup>

One Experience, any Device